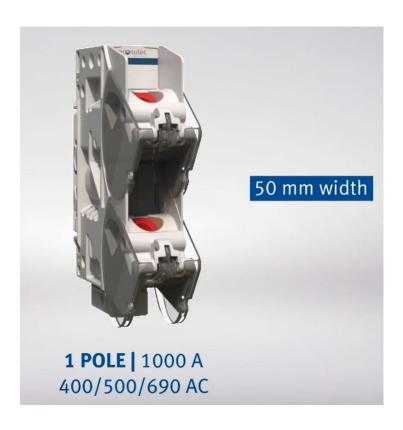

# pronutec





## **GPC – Genset Power Connector**







## **Application**





## 2 performing scenarios for the GPC

MAINTENANCE SITUATION WITHOUT A POWER CUT





# pronutec







## 2 performing scenarios for the GPC

NETWORK BREAKDOWN SITUATION









### Range





### Range





## Range

#### For 185 mm busbar system





## Range

#### For 185 mm busbar system





#### **SAFETY**





Safe operation. No exposure to active parts.

Working procedure vs improvisation of each user.

Installation in live conditions with insulated tools.



**SAFETY** 



Each connection is padlockable and sealable in closed position.

All operations can be done under voltage.

Phases IP / Coded Pahases.



#### CONSTRUCTIONAL FEATURES



Modular design:

1 Pole

3 Poles

3 Poles + N



#### **CONSTRUCTIONAL FEATURES**





Unlosable Spring washer to make the assembly more comfortable.

Rotary unlossable cover for each connection point.

In 3P+N Systems, distance between pase L3 and N can be adjusted.

#### **Features**

#### **ACCESS TO THE BUSBAR**

M12 fixing point. Compatible