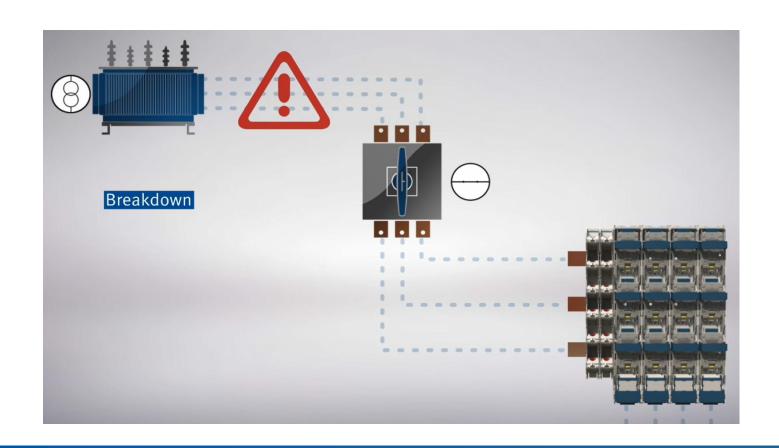

# pronutec





## **GPC – Genset Power Connector**







## **Application**





## 2 performing scenarios for the GPC

MAINTENANCE SITUATION WITHOUT A POWER CUT





# pronutec







## 2 performing scenarios for the GPC

NETWORK BREAKDOWN SITUATION









### Range





### Range





## Range

#### For 185 mm busbar system





## Range

#### For 185 mm busbar system





#### **SAFETY**





Safe operation. No exposure to active parts.

Working procedure vs improvisation of each user.

Installation in live conditions with insulated tools.



**SAFETY** 



Each connection is padlockable and sealable in closed position.

All operations can be done under voltage.

Phases IP / Coded Pahases.



#### CONSTRUCTIONAL FEATURES



Modular design:

1 Pole

3 Poles

3 Poles + N



#### **CONSTRUCTIONAL FEATURES**





Unlosable Spring washer to make the assembly more comfortable.

Rotary unlossable cover for each connection point.

In 3P+N Systems, distance between pase L3 and N can be adjusted.

#### **Features**

#### **ACCESS TO THE BUSBAR**