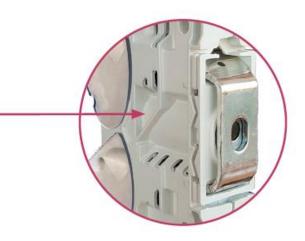

#### **ACCESS TO THE BUSBAR**

M12 fixing point. Compatible with busbars with captive nuts or inserted bolts.

CABLE / CONNECTIONS

Angled copper bar for comfortable operation.