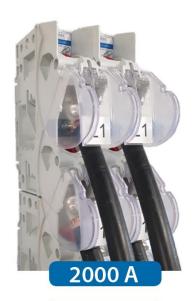

#### CABLE / CONNECTIONS

50 mm

100 mm

Space to connect 2 cable lugs per pase (for 1000 A)

Space to connect 4 cable lugs per pase (for 2000 A)

CABLE / CONNECTIONS