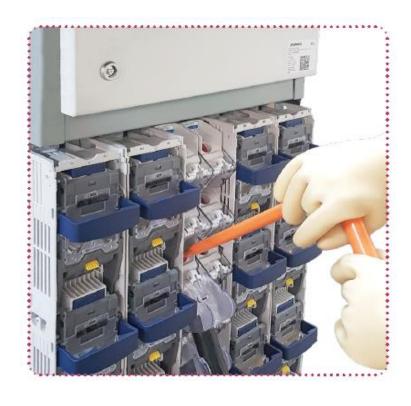

## 2 performing scenarios for the GPC

NETWORK BREAKDOWN SITUATION

All operations can be done under voltage.

Phases IP / Coded Pahases.