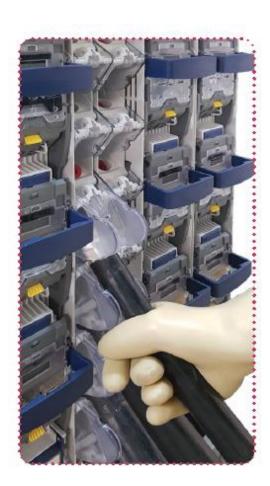

#### **SAFETY**

Safe operation. No exposure to active parts.

Working procedure vs improvisation of each user.

Installation in live conditions with insulated tools.

**SAFETY** 

Each connection is padlockable and sealable in closed position.

All operations can be done under voltage.

Phases IP / Coded Pahases.