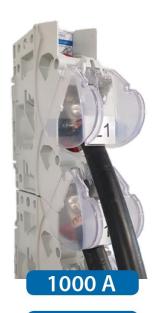

#### CABLE / CONNECTIONS

50 mm

100 mm

Space to connect 2 cable lugs per pase (for 1000 A)

Space to connect 4 cable lugs per pase (for 2000 A)

CABLE / CONNECTIONS