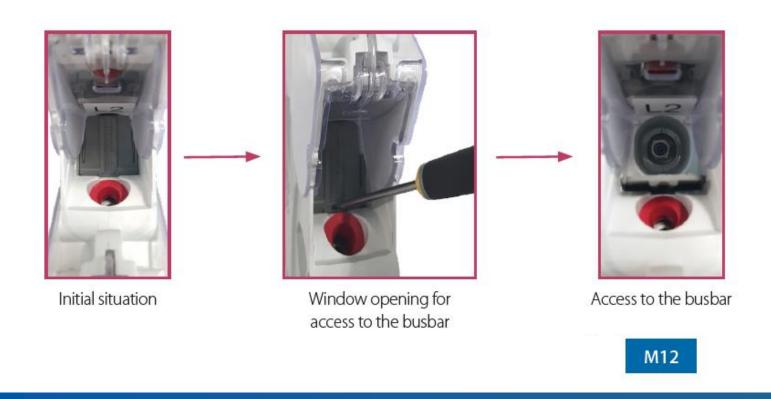

#### **ACCESS TO THE BUSBAR**

M12 fixing point. Compatible with busbars with captive nuts or inserted bolts.

CABLE / CONNECTIONS

Angled copper bar for comfortable operation.