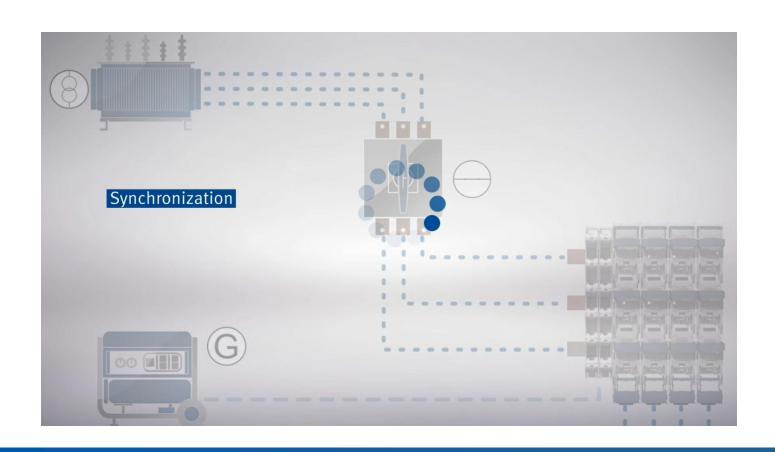

# pronutec





## **GPC – Genset Power Connector**







## **Application**





## 2 performing scenarios for the GPC

MAINTENANCE SITUATION WITHOUT A POWER CUT





# pronutec







## 2 performing scenarios for the GPC

NETWORK BREAKDOWN SITUATION









### Range





### Range





## Range

#### For 185 mm busbar system





## Range

#### For 185 mm busbar system





#### **SAFETY**





Safe operation. No exposure to active parts.

Working procedure vs improvisation of each user.

Installation in live conditions with insulated tools.



**SAFETY** 



Each connection is padlockable and sealable in closed position.

All operations can be done under voltage.

Phases IP / Coded Pahases.



#### CONSTRUCTIONAL FEATURES



Modular design:

1 Pole

3 Poles

3 Poles + N



#### **CONSTRUCTIONAL FEATURES**





Unlosable Spring washer to make the assembly more comfortable.

Rotary unlossable cover for each connection point.

In 3P+N Systems, distance between pa