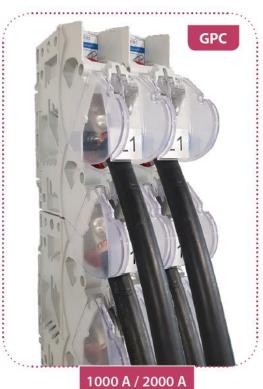

# pronutec





## **GPC – Genset Power Connector**







## **Application**





## 2 performing scenarios for the GPC

MAINTENANCE SITUATION WITHOUT A POWER CUT





# pronutec







## 2 performing scenarios for the GPC

NETWORK BREAKDOWN SITUATION









### Range





### Range





## Range

#### For 185 mm busbar system





## Range

#### For 185 mm busbar system





#### **SAFETY**





Safe operation. No exposure to active parts.

Working procedure vs improvisation of each user.

Installation in live conditions with insulated tools.



**SAFETY** 



Each connection is padlockable and sealable in closed position.

All operations can be done under voltage.

Phases IP / Coded Pahases.



#### CONSTRUCTIONAL FEATURES



Modular design:

1 Pole

3 Poles

3 Poles + N



#### **CONSTRUCTIONAL FEATURES**





Unlosable Spring washer to