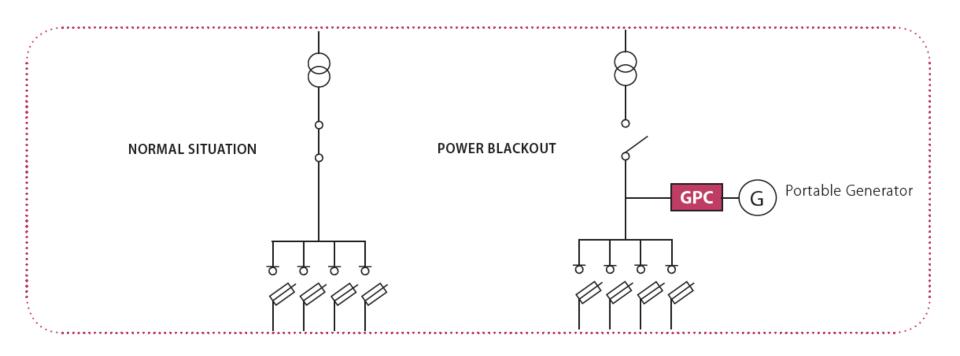

# pronutec





## **GPC – Genset Power Connector**







## **Application**





## 2 performing scenarios for the GPC

MAINTENANCE SITUATION WITHOUT A POWER CUT





# pronutec







## 2 performing scenarios for the GPC

NETWORK BREAKDOWN SITUATION









### Range





### Range





## Range

#### For 185 mm busbar system





## Range

#### For 185 mm busbar system





#### **SAFETY**





Safe operation. No exposure to active parts.

Working procedure vs improvisation of each user.

Installation in live conditions with insulated tools.



**SAFETY** 



Each connection is padlockable and sealable in closed position.

All operations can be done under voltage.

Phases IP / Coded Pahases.



#### CONSTRUCTIONAL FEATURES



Modular design:

1 Pole

3 Poles

3 Poles + N



#### **CONSTRUCTIONAL FEATURES**





Unlosable Spring washer to make the assembly more