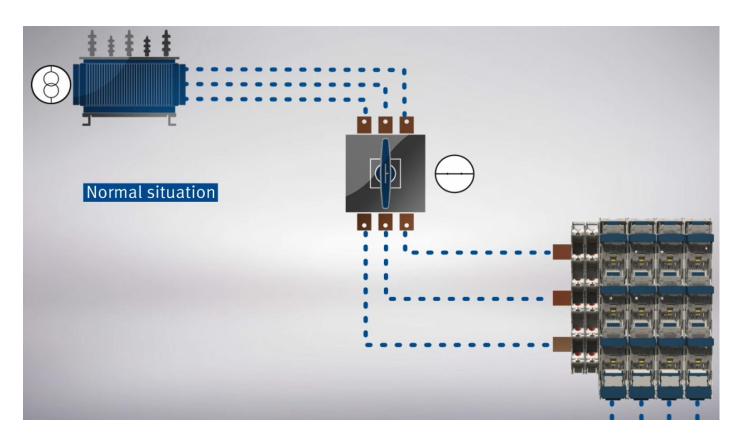

## 2 performing scenarios for the GPC

MAINTENANCE SITUATION WITHOUT A POWER CUT