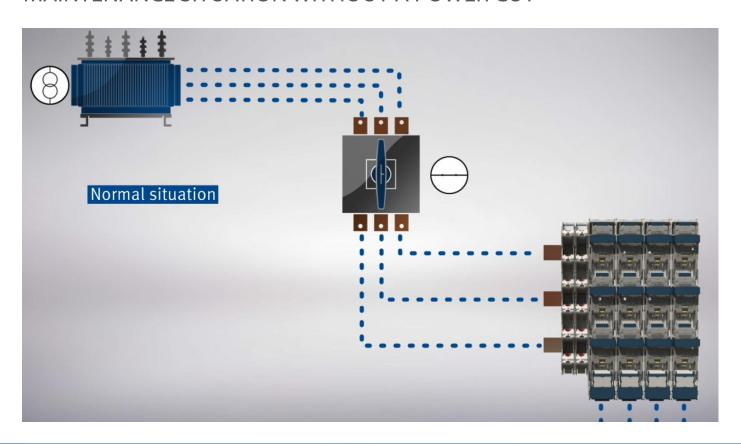

## 2 performing scenarios for the GPC

MAINTENANCE SITUATION WITHOUT A POWER CUT