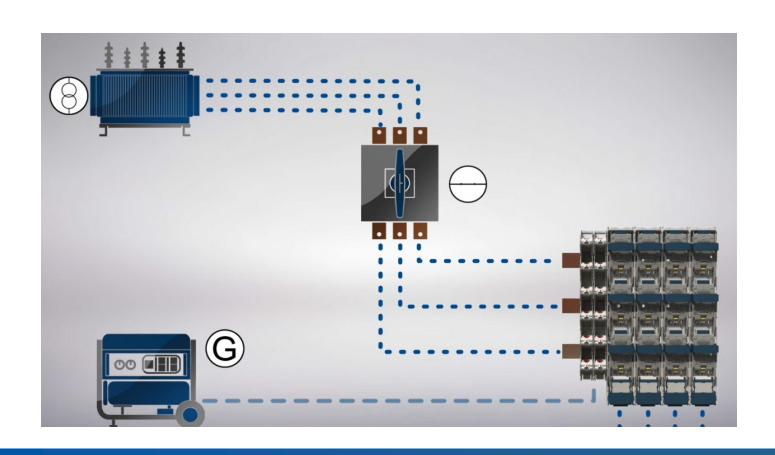

## **Application**

## 2 performing scenarios for the GPC

MAINTENANCE SITUATION WITHOUT A POWER CUT