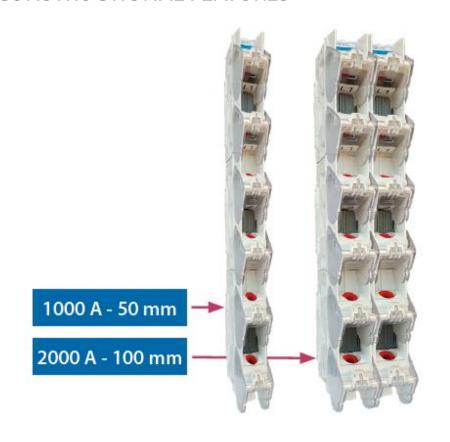

#### For 185 mm busbar system

#### CABLE / CONNECTIONS

50 mm

100 mm

Space to connect 2 cable lugs per pase (for 1000 A)

Space to connect 4 cable lugs per pase (for 2000 A)

CABLE / CONNECTIONS