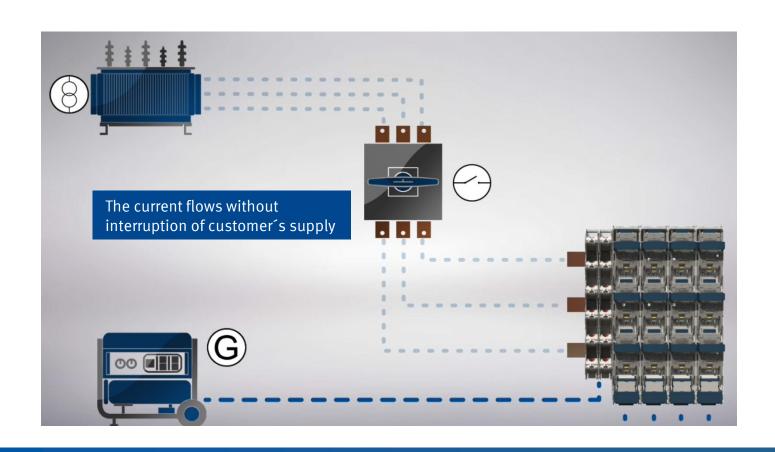

# pronutec





## **GPC – Genset Power Connector**







## **Application**





## 2 performing scenarios for the GPC

MAINTENANCE SITUATION WITHOUT A POWER CUT





# pronutec







## 2 performing scenarios for the GPC

NETWORK BREAKDOWN SITUATION









### Range





### Range





## Range

#### For 185 mm busbar system





## Range

#### For 185 mm busbar system





#### **SAFETY**





Safe operation. No exposure to active parts.

Working procedure vs improvisation of each user.

Installation in live conditions with insulated tools.



**SAFETY** 



Each connection is padlockable and sealable in closed position.

All operations can be done under voltage.

Phases IP / Coded Pahases.



#### CONSTRUCTIONAL FEATURES



Modular design:

1 Pole

3 Poles

3 Poles + N



#### **CONSTRUCTIONAL FEATURES**





Unlosable Spring washer to make the assembly more comfortable.

Rotary unlossable cover for each connection point.

In 3P+N Systems, distance between pase