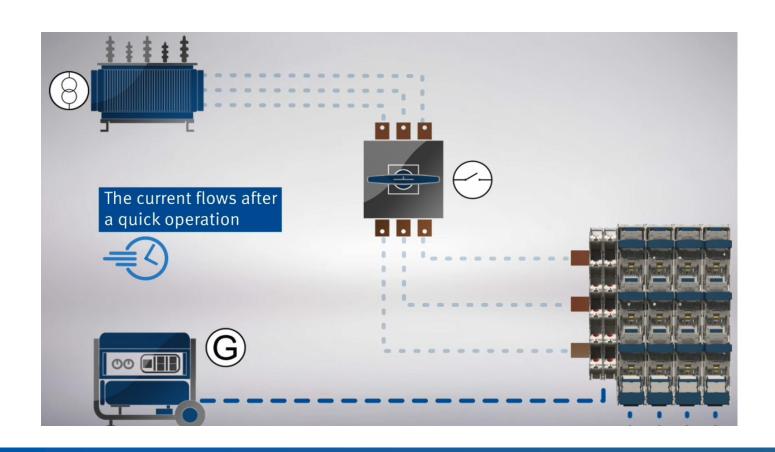

## 2 performing scenarios for the GPC

MAINTENANCE SITUATION WITHOUT A POWER CUT