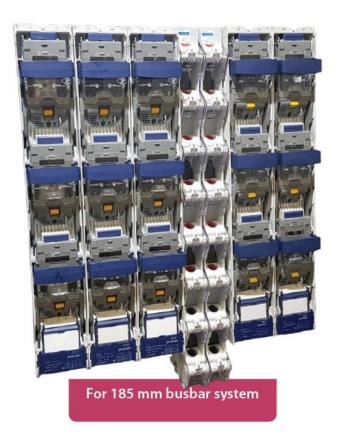

# pronutec





## **GPC – Genset Power Connector**







## **Application**





## 2 performing scenarios for the GPC

MAINTENANCE SITUATION WITHOUT A POWER CUT





# pronutec







## 2 performing scenarios for the GPC

NETWORK BREAKDOWN SITUATION









### Range





### Range





## Range

#### For 185 mm busbar system





## Range

#### For 185 mm busbar system





#### **SAFETY**





Safe operation. No exposure to active parts.

Working procedure vs improvisation of each user.

Installation in live conditions with insulated tools.



**SAFETY** 



Each connection is padlockable and sealable in closed position.

All operations can be done under voltage.

Phases IP / Coded Pahases.



#### CONSTRUCTIONAL FEATURES



Modular design:

1 Pole

3 Poles

3 Poles + N



#### **CONSTRUCTIONAL FEATURES**





Unlosable Spring washer