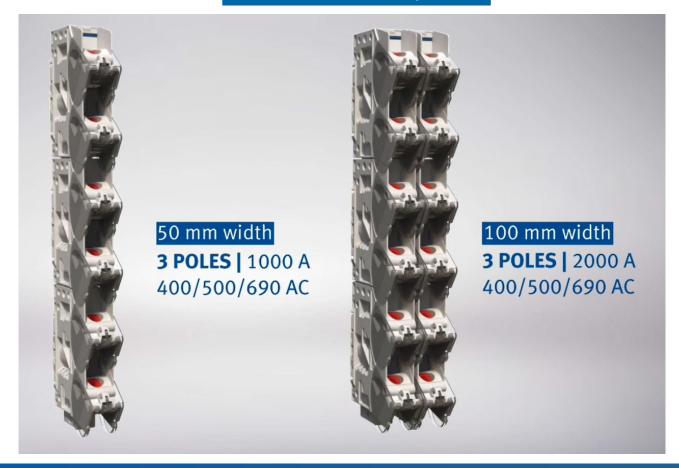

#### For 185 mm busbar system

#### CABLE / CONNECTIONS

50 mm

100 mm

Space to connect 2 cable lugs per pase (for 1000 A)

Space to connect 4 cable lugs per pase (for 2000 A)

CABLE / CONNECTIONS