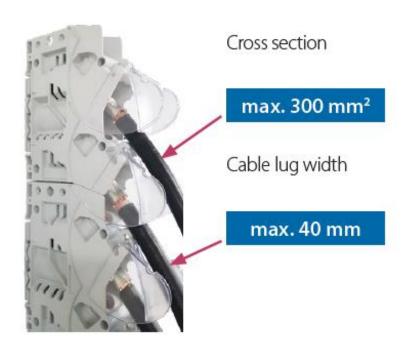

#### CABLE / CONNECTIONS

50 mm

100 mm

Space to connect 2 cable lugs per pase (for 1000 A)

Space to connect 4 cable lugs per pase (for 2000 A)

CABLE / CONNECTIONS