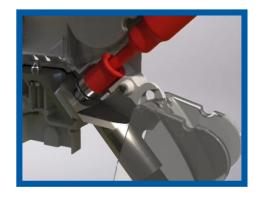

#### **CONSTRUCTIONAL FEATURES**

Unlosable Spring washer to make the assembly more comfortable.

Rotary unlossable cover for each connection point.

In 3P+N Systems, distance between pase L3 and N can be adjusted.

#### **ACCESS TO THE BUSBAR**

M12 fixing point. Compatible with busbars with captive nuts or inserted bolts.

CABLE / CONNECTIONS

Angled copper bar for comfortable operation.