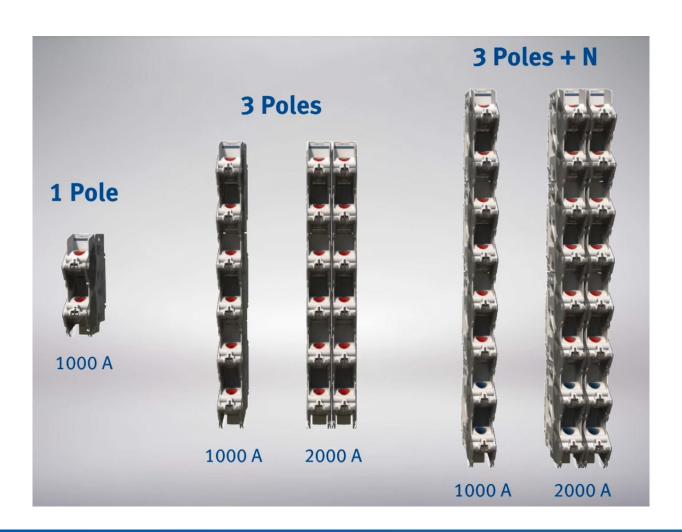

# pronutec





## **GPC – Genset Power Connector**







## **Application**





## 2 performing scenarios for the GPC

MAINTENANCE SITUATION WITHOUT A POWER CUT





# pronutec







## 2 performing scenarios for the GPC

NETWORK BREAKDOWN SITUATION









### Range





### Range





## Range

#### For 185 mm busbar system





## Range

#### For 185 mm busbar system





#### **SAFETY**





Safe operation. No exposure to active parts.

Working procedure vs improvisation of each user.

Installation in live conditions with insulated tools.



**SAFETY** 



Each connection is padlockable and sealable in closed position.

All operations can be done under voltage.

Phases IP / Coded Pahases.



#### CONSTRUCTIONAL FEATURES



Modular design:

1 Pole

3 Poles

3 Poles + N



#### **CONSTRUCTIONAL FEATURES**





Unlosable Spring washer to make the assembly more comfortable.

Rotary unlossable cover for each connection point.

In 3P+N Systems, distance between pase L3 and N can be adjusted.

#### **Features**

#### **ACCESS TO THE BUSBAR**

M12 fixing po