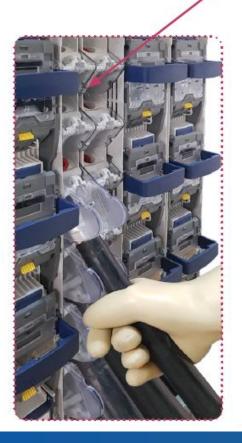

## 2 performing scenarios for the GPC

MAINTENANCE SITUATION WITHOUT A POWER CUT

#### **SAFETY**

Safe operation. No exposure to active parts.

Working procedure vs improvisation of each user.

Installation in live conditions with insulated tools.

**SAFETY** 

Each connection is padlockable and sealable in closed position.

All operations can be done under voltage.

Phases IP / Coded Pahases.