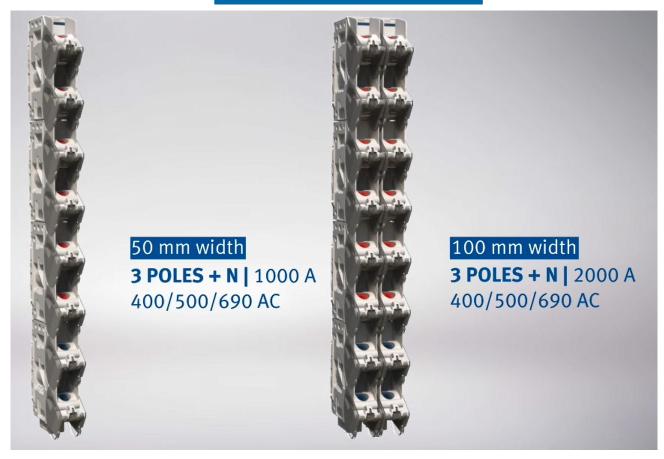

#### For 185 mm busbar system

#### CABLE / CONNECTIONS

50 mm

100 mm

Space to connect 2 cable lugs per pase (for 1000 A)

Space to connect 4 cable lugs per pase (for 2000 A)

CABLE / CONNECTIONS