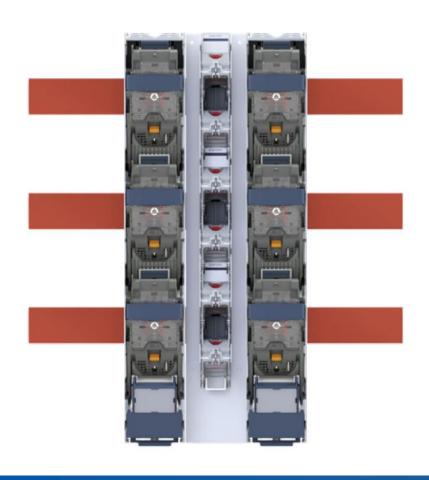

L FEATURES



Modular design:

1 Pole

3 Poles

3 Poles + N



#### **CONSTRUCTIONAL FEATURES**





Unlosable Spring washer to make the assembly more comfortable.

Rotary unlossable cover for each connection point.

In 3P+N Systems, distance between pase L3 and N can be adjusted.

#### **Features**

#### **ACCESS TO THE BUSBAR**

M12 fixing point. Compatible with busbars with captive nuts or inserted bolts.





CABLE / CONNECTIONS

Angled copper bar for comfortable operation.





#### CABLE / CONNECTIONS



50 mm



100 mm

Space to connect 2 cable lugs per pase (for 1000 A)

Space to connect 4 cable lugs per pase (for 2000 A)



CABLE / CONNECTIONS



#### **Features**

**MATERIALS** 

BMC Thermosetting polyester for reliable performance in high temperature.





#### **Accessories**



Protection frames → 100 mm width

Protection against accidental contact while installing the GPC in 100 mm gaps

# pronutec